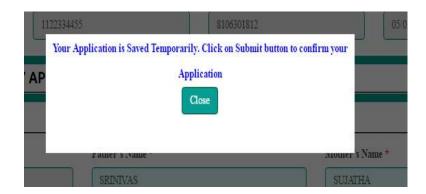

| Select v                               | Enter Place / Village                        | Enter School Name / Institute Name                       |                                          |
|----------------------------------------|----------------------------------------------|----------------------------------------------------------|------------------------------------------|
| egree 3rd Year *                       |                                              |                                                          |                                          |
|                                        | Place / Village *                            | School Name / Institute Name *                           |                                          |
| -Select-                               | Enter Place / Village                        | Enter School Name / Institute Name                       |                                          |
| ocal Area *                            |                                              |                                                          |                                          |
| Details of Common Entrance Te          | st                                           |                                                          | Photo & Signature *                      |
| Details of Common Entrance Te          | st                                           |                                                          | Photo & Signature *                      |
| ream / Entrance Exam *                 |                                              |                                                          |                                          |
| PGLCET (ENTRANCE TEST FOR ADMISSIO     | N INTO TWO YEAR LLM/ML COURSE)               |                                                          |                                          |
| est Centre Preferences                 |                                              |                                                          |                                          |
| eference 1 *                           |                                              |                                                          |                                          |
| Select v                               |                                              |                                                          | Photo (<50kb jpg, jpeg)                  |
| eference 2 *                           |                                              |                                                          | Choose File No file chosen               |
| Select v                               |                                              |                                                          |                                          |
| e you appearing for Ed.CET also on the | same date :* 💿 YES                           | NO                                                       | Aris Gal                                 |
|                                        |                                              |                                                          | Signature (<30kb jpg, jpeg)              |
|                                        |                                              |                                                          | Choose File No file chosen               |
| I have carefully gone through the      | e instruction Booklet and I am conversant wi | th the instructions. I shall abide by the eligibility of | conditions and other regulations to be   |
| satisfied for appearing at the en      | trance test and admission into any course p  | rescribed. Further, I assure that, I will not involve    | in any malpractice or illegal activities |
| in the entrance test. In case, I ha    | ve furnished any false information or involv | red in any malpractice or illegal activities, I am liab  | ole for punishment as per the existing   |
|                                        |                                              | ne and the CONVENER, AP LAWCET & AP PGLCET               | - 2019 is not responsible in any way.    |
| Mere appearing for the entrance        | examination does not confer any right for m  | ne to take admission.                                    |                                          |
|                                        | Save                                         | Preview / Submit                                         |                                          |
|                                        |                                              |                                                          |                                          |