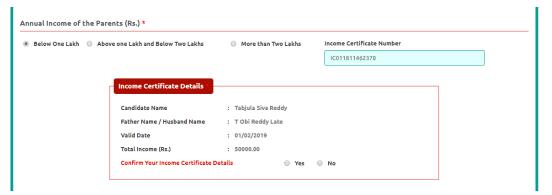

Annual Income of the Parents (in Rs.): Select the any one of the three options provided as given below regarding the "Annual Income of the Parents (Rs.):" A valid income certificate issued by competent authority through MeeSeva and its number shall be entered.

Note: Annual Income of the Parents will be auto populated on entering Income Certificate Number. Select Yes or No to confirm the details populated by the application system as shown in the screen below.

If the candidate's **Annual Income of the Parents** are not auto populated on entering **Income Certificate Number**, candidate should enter the **Income Certificate Number** manually.

**Caste Category:** Click on the relevant option of your caste category as per the Caste certificate. Enter the caste certificate number issued by the competent authority through MeeSeva in case your caste category is other than OC.