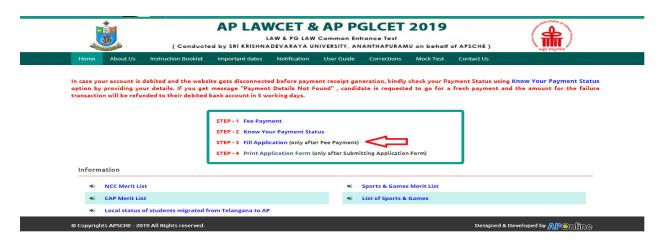

On your Internet Browser, type the website address <u>https://sche.ap.gov.in/lawcet</u> Press **Enter,** The following screen is displayed on the computer screen.

| ٩      |                 | ( Conducte             | AP LAN                                                     | AW & PG LAV                                                                     | V Common En                                 | rance Test       |                | of APSCHE ) |                                                 |  |
|--------|-----------------|------------------------|------------------------------------------------------------|---------------------------------------------------------------------------------|---------------------------------------------|------------------|----------------|-------------|-------------------------------------------------|--|
| Home   | About Us        | Instruction Booklet    | Important dates                                            | Notification                                                                    | User Guide                                  | Corrections      | Mock Test      | Contact Us  |                                                 |  |
| option | oy providing yo |                        | message "Paymen<br>bank account in 5 w<br>STEP - 1 Fee Pay | t Details Not  <br>orking days.<br>ment<br>our Payment Sta<br>ication (only aft | Found" , candid<br>atus<br>xer Fee Payment) | ate is request   | ed to go for a |             | Know Your Payment SI<br>I the amount for the fa |  |
| Infor  | mation          |                        |                                                            |                                                                                 |                                             |                  |                |             |                                                 |  |
| +)     | NCC Merit Li    | st                     |                                                            |                                                                                 | +)                                          | Sports & Game    | s Merit List   |             |                                                 |  |
|        | CAP Merit Lis   | t                      |                                                            |                                                                                 | ٠                                           | List of Sports & | Games          |             |                                                 |  |
| ~      |                 |                        |                                                            |                                                                                 |                                             |                  |                |             |                                                 |  |
| *)     | Local status    | of students migrated f | rom Telangana to Al                                        | >                                                                               |                                             |                  |                |             |                                                 |  |

There are 4 **Steps** in filing the APLAWCET/APPGLCET online application.

Step-1: Fee Payment: Candidate can make Online Fee Payment through this option.

- Step-2: Know your payment status: Candidate can check Success/Failure status of Fee Payment
- Step-3: Fill Application: After fee payment either by cash at APOnline Center or by money transfer by Debit/Credit/Net Banking modes, candidate should fill in the Application through this option.
- Step-4: Print Application Form: After application form submission, candidate can print the submitted form.

Step 1: Select Fee Payment Tab as shown in the screen below.

| ~ ~ ~     |              | Skip Heddel         |                                 |                                 |                                           |                 |                |            |                                                                   |  |
|-----------|--------------|---------------------|---------------------------------|---------------------------------|-------------------------------------------|-----------------|----------------|------------|-------------------------------------------------------------------|--|
| ( Conduct |              |                     | AP LAV<br>L<br>d by SRI KRISHNA | AW & PG LAW                     | Common Ent                                | of APSCHE )     |                |            |                                                                   |  |
| Home      | About Us     | Instruction Booklet | Important dates                 | Notification                    | User Guide                                | Corrections     | Mock Test      | Contact Us |                                                                   |  |
| option by | providing yo |                     | message "Payment                | t Details Not F<br>orking days. | Found" , candid<br>tus<br>er Fee Payment) | ate is requeste | ed to go for a |            | sing Know Your Payment Status<br>: and the amount for the failure |  |