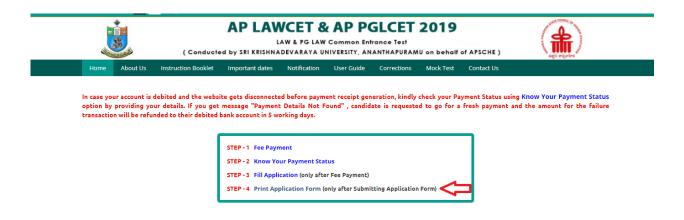

On your Internet Browser, type the website address <u>https://sche.ap.gov.in/lawcet</u> Press **Enter,** The following screen is displayed on the computer screen.

| ٩      |                 | ( Conducte             | AP LAN                                                     | AW & PG LAV                                                                     | V Common En                                 | rance Test       |                | of APSCHE ) |                                                 |  |
|--------|-----------------|------------------------|------------------------------------------------------------|---------------------------------------------------------------------------------|---------------------------------------------|------------------|----------------|-------------|-------------------------------------------------|--|
| Home   | About Us        | Instruction Booklet    | Important dates                                            | Notification                                                                    | User Guide                                  | Corrections      | Mock Test      | Contact Us  |                                                 |  |
| option | oy providing yo |                        | message "Paymen<br>bank account in 5 w<br>STEP - 1 Fee Pay | t Details Not  <br>orking days.<br>ment<br>our Payment Sta<br>ication (only aft | Found" , candid<br>atus<br>xer Fee Payment) | ate is request   | ed to go for a |             | Know Your Payment SI<br>I the amount for the fa |  |
| Infor  | mation          |                        |                                                            |                                                                                 |                                             |                  |                |             |                                                 |  |
| +)     | NCC Merit Li    | st                     |                                                            |                                                                                 | +)                                          | Sports & Game    | s Merit List   |             |                                                 |  |
|        | CAP Merit Lis   | t                      |                                                            |                                                                                 | ٠                                           | List of Sports & | Games          |             |                                                 |  |
| ~      |                 |                        |                                                            |                                                                                 |                                             |                  |                |             |                                                 |  |
| *)     | Local status    | of students migrated f | rom Telangana to Al                                        | >                                                                               |                                             |                  |                |             |                                                 |  |

There are 4 **Steps** in filing the APLAWCET/APPGLCET online application.

Step-1: Fee Payment: Candidate can make Online Fee Payment through this option.

- Step-2: Know your payment status: Candidate can check Success/Failure status of Fee Payment
- Step-3: Fill Application: After fee payment either by cash at APOnline Center or by money transfer by Debit/Credit/Net Banking modes, candidate should fill in the Application through this option.
- Step-4: Print Application Form: After application form submission, candidate can print the submitted form.