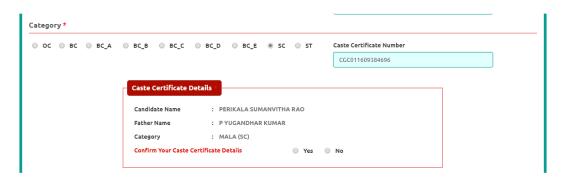

If the candidate's **Annual Income of the Parents** are not auto populated on entering **Income Certificate Number**, candidate should enter the **Income Certificate Number** manually.

**Caste Category:** Click on the relevant option of your caste category as per the Caste certificate. Enter the caste certificate number issued by the competent authority through MeeSeva in case your caste category is other than OC.

Note: **Caste Certificate Details** will be auto populated on entering **Caste Certificate Number**. Select **Yes** or **No** to confirm the details populated by the application system as shown in the screen below.

If the candidate's **Caste Certificate Details** are not auto populated on entering **Caste Certificate Number**, candidate should enter the **Caste Certificate Number** manually.

**Special Reservation Category:** Reservations are provided for candidates with NCC, CAP, and Sports & Games categories also. Select the applicable categories for which supportive certificates are available and should be provided as shown in the screen below.