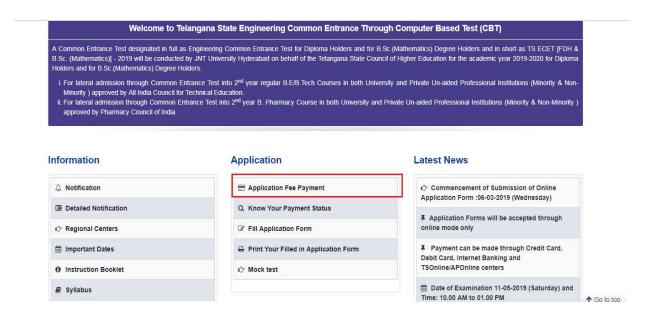

- **Step-1**: **Application Fee Payment:** Candidate can make Online Fee Payment through this option.
- Step-2: Know your Payment status: Candidate can check Success/Failure status of Fee Payment
- **Step-3**: **Fill Application Form:** After fee payment either by cash at TSOnline/ APOnline Center or by money transfer by Debit/Credit/Net Banking modes, candidate should fill in the Application through this option.
- **Step-4**: **Print Your Filled in Application Form:** After application form submission, candidate can print the submitted form.

# **Step-1: Application Fee Payment**

Click on the "Application Fee Payment" field as shown encircled below. A new page will appear on the screen.

After clicking on **Application Fee Payment** button, the following "Payment Verification" web page will appear.