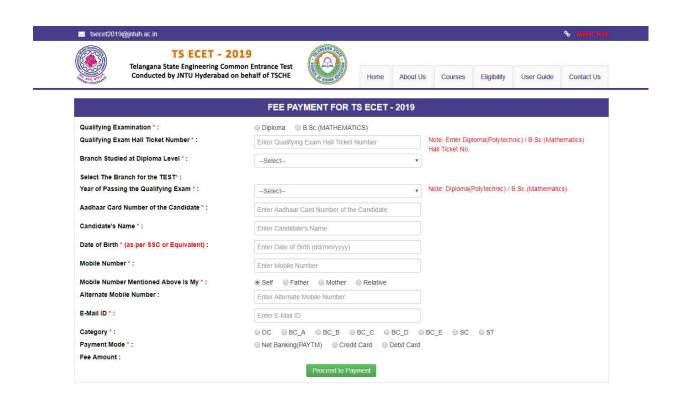

# **Step-1: Application Fee Payment**

Click on the "Application Fee Payment" field as shown encircled below. A new page will appear on the screen.

After clicking on **Application Fee Payment** button, the following "Payment Verification" web page will appear.

Fill in all the details in the respective field s and Click on the encircled button "Proceed to Payment".

Below Screen showing Application form to be filled for Candidates applied through TS ECET-2019 Web Site.

Fill in ALL the mandatory details given in the above web page. The details are Qualifying Type of Exam, Qualifying Exam Hall Ticket Number, Candidate Name, Date of Birth, Mobile Number, Mobile Number Mentioned Above is Self/Father/Mother/Relative, Alternate Mobile Number, Email ID, Category and select the Payment Mode.