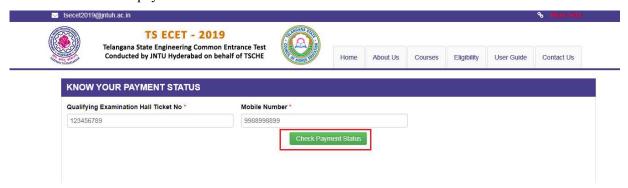

# **Step2: Know Your Payment Status**

After completion of Fee Payment, Candidate can check the Status of the Payment using below tab. Click on **Know Your Payment Status** tab as shown below.

By clicking on **Know Your Payment Status** tab, the following screen will be displayed. Enter **Qualifying Examination Hall Ticket Number**, **Mobile Number** then click on **Check Payment Status** button to check the status of the payment as shown.