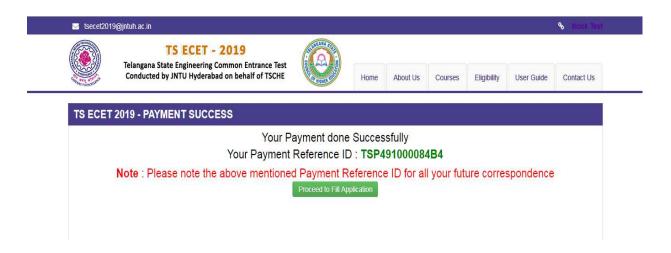

The confirmation of successful payment of Registration Fee is shown with the "Transaction is successful" item in the below web page "Payment Status" along with Payment Reference Id.

After Successful Payment, web page automatically redirect to below shown web page.

To fill the Online Application Form, click on "Proceed to Fill Application" as shown below.