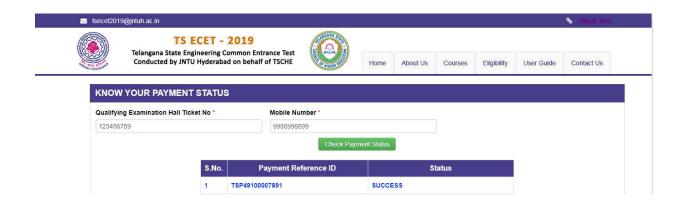

By clicking on Check Payment Status button, the following Status of the Payment screen will be displayed.