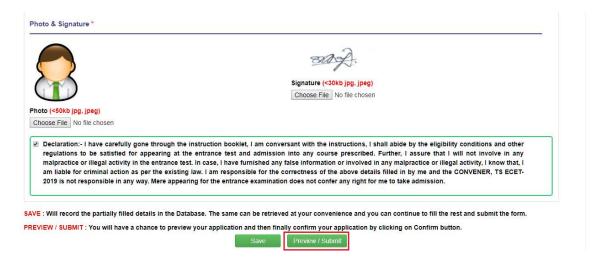

By Clicking on **Proceed to Fill Application** button, the following screen will be displayed. Enter all the details including the mandatory details in respective fields and click on **Preview/Submit** button.