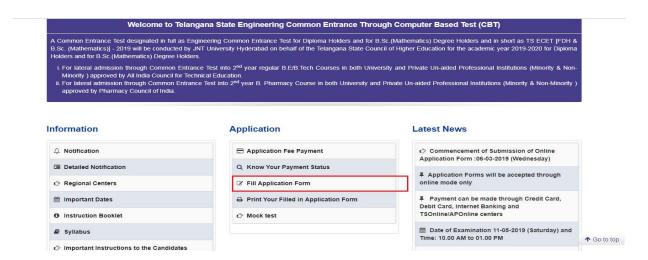

Click on **Fill Application Form** tab in home page shown below.

After clicking on **Fill Application Form** tab, the following screen will be displayed. Enter all the mandatory details and click on **Proceed to Fill Application** button as shown below.