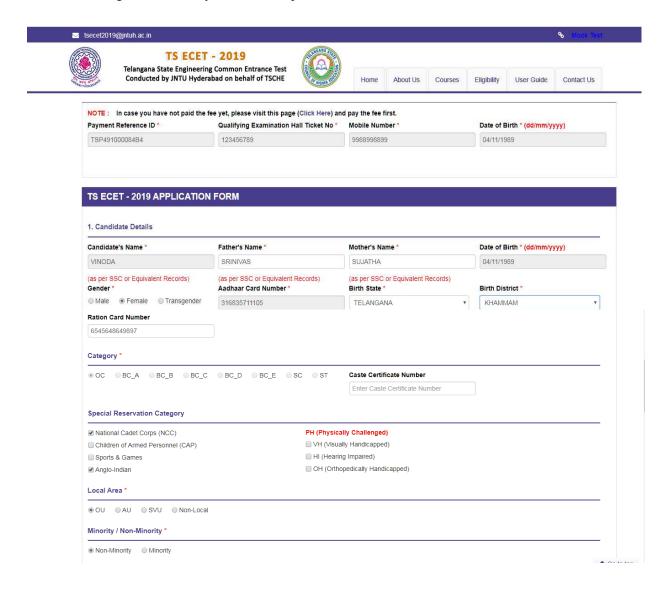

By Clicking on **Proceed to Fill Application** button, the following screen will be displayed. Enter all the details including the mandatory details in respective fields and click on **Preview/Submit** button.