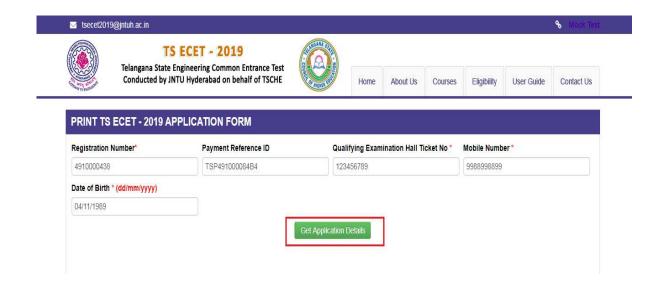

Click on **Fill Application Form** tab in home page shown below.

After clicking on **Fill Application Form** tab, the following screen will be displayed. Enter all the mandatory details and click on **Proceed to Fill Application** button as shown below.