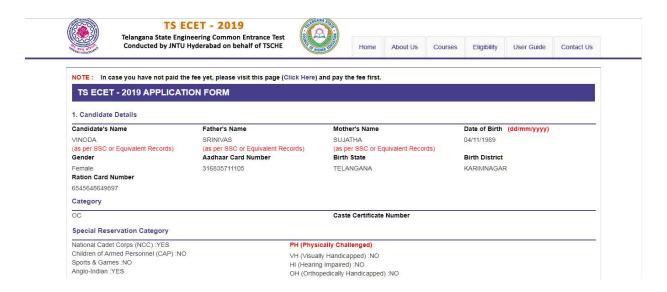

By Clicking on **Proceed to Fill Application** button, the following screen will be displayed. Enter all the details including the mandatory details in respective fields and click on **Preview/Submit** button.