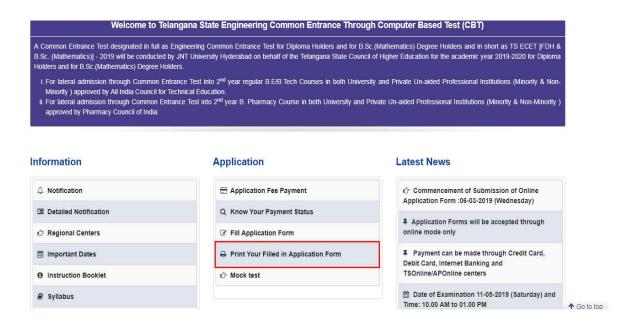

- **Step-1**: **Application Fee Payment:** Candidate can make Online Fee Payment through this option.
- Step-2: Know your Payment status: Candidate can check Success/Failure status of Fee Payment
- **Step-3**: **Fill Application Form:** After fee payment either by cash at TSOnline/ APOnline Center or by money transfer by Debit/Credit/Net Banking modes, candidate should fill in the Application through this option.
- **Step-4**: **Print Your Filled in Application Form:** After application form submission, candidate can print the submitted form.