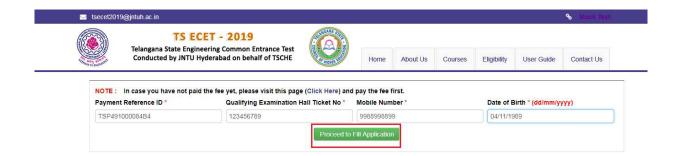

Click on **Fill Application Form** tab in home page shown below.

After clicking on **Fill Application Form** tab, the following screen will be displayed. Enter all the mandatory details and click on **Proceed to Fill Application** button as shown below.