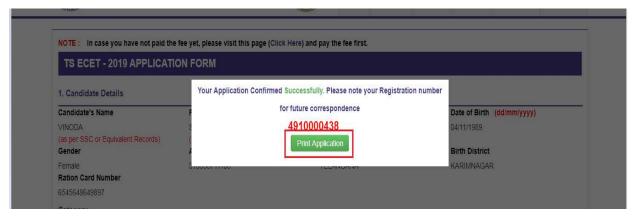

The confirmation of successful payment of Registration Fee is shown with the "Transaction is successful" item in the below web page "Payment Status" along with Payment Reference Id.

After Successful Payment, web page automatically redirect to below shown web page.

To fill the Online Application Form, click on "Proceed to Fill Application" as shown below.