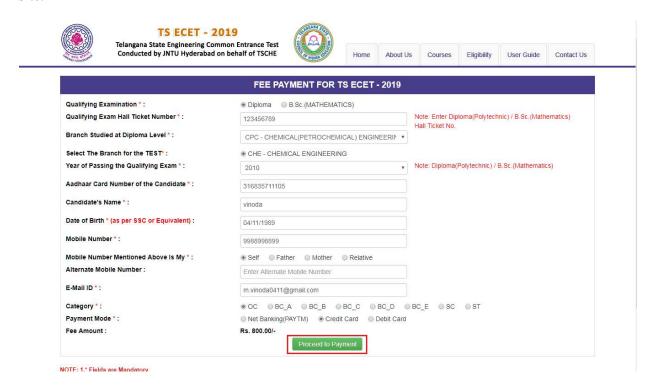

Fill in all the details in the respective field s and Click on the encircled button "Proceed to Payment".

Below Screen showing Application form to be filled for Candidates applied through TS ECET-2019 Web Site.

Fill in ALL the mandatory details given in the above web page. The details are Qualifying Type of Exam, Qualifying Exam Hall Ticket Number, Candidate Name, Date of Birth, Mobile Number, Mobile Number Mentioned Above is Self/Father/Mother/Relative, Alternate Mobile Number, Email ID, Category and select the Payment Mode.

After entering the correct and mandatory details the web page of Payment through Credit Card / Debit Card/Net Banking web page given below, select the card type (VISA or MasterCard or Maestro) mentioned on the card and click the encircled button Make Payment. Be ready with the Card Related Details (Card number, Expiry date / from date, Security Code / CVV number etc). Payment gateway page is shown below for ref.