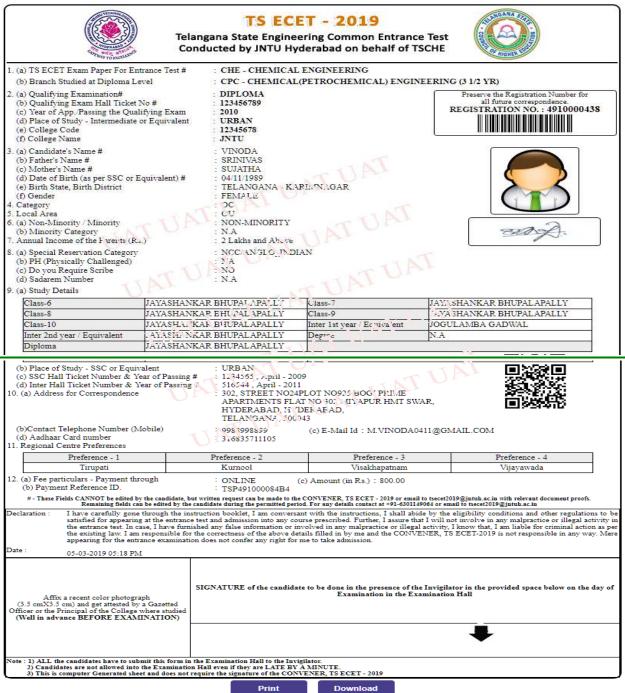

- **Step-1**: **Application Fee Payment:** Candidate can make Online Fee Payment through this option.
- Step-2: Know your Payment status: Candidate can check Success/Failure status of Fee Payment
- **Step-3**: **Fill Application Form:** After fee payment either by cash at TSOnline/ APOnline Center or by money transfer by Debit/Credit/Net Banking modes, candidate should fill in the Application through this option.
- **Step-4**: **Print Your Filled in Application Form:** After application form submission, candidate can print the submitted form.