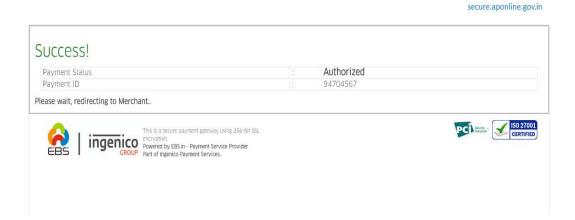

The confirmation of successful payment of Registration Fee is shown with the "Transaction is successful" item in the below web page "Payment Status" along with Payment Reference Id.

After Successful Payment, web page automatically redirect to below shown web page.