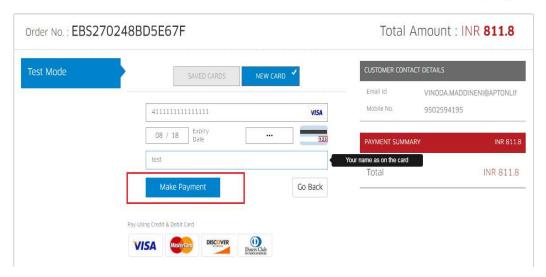

After entering the correct and mandatory details the web page of Payment through Credit Card / Debit Card/Net Banking web page given below, select the card type (VISA or MasterCard or Maestro) mentioned on the card and click the encircled button Make Payment. Be ready with the Card Related Details (Card number, Expiry date / from date, Security Code / CVV number etc). Payment gateway page is shown below for ref.

After the relevant **Card Type** logo is selected by the candidate, click on the button "**Make Payment**" and the control will automatically take you to the **BANK PAYMENT GATEWAY** screen.

For example, after filling the mandatory details the control will lead you to the **BANK PAYAMENT GATEWAY** web page and click on "Make Payment" button as shown above.