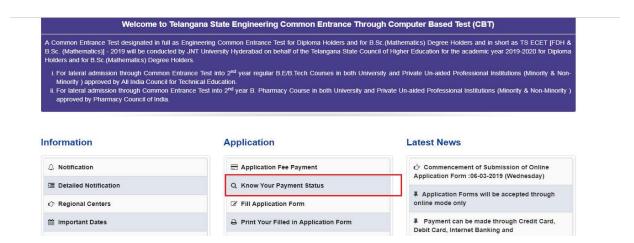

- **Step-1**: **Application Fee Payment:** Candidate can make Online Fee Payment through this option.
- Step-2: Know your Payment status: Candidate can check Success/Failure status of Fee Payment
- **Step-3**: **Fill Application Form:** After fee payment either by cash at TSOnline/ APOnline Center or by money transfer by Debit/Credit/Net Banking modes, candidate should fill in the Application through this option.
- **Step-4**: **Print Your Filled in Application Form:** After application form submission, candidate can print the submitted form.

# **Step2: Know Your Payment Status**

After completion of Fee Payment, Candidate can check the Status of the Payment using below tab. Click on **Know Your Payment Status** tab as shown below.

By clicking on **Know Your Payment Status** tab, the following screen will be displayed. Enter **Qualifying Examination Hall Ticket Number**, **Mobile Number** then click on **Check Payment Status** button to check the status of the payment as shown.