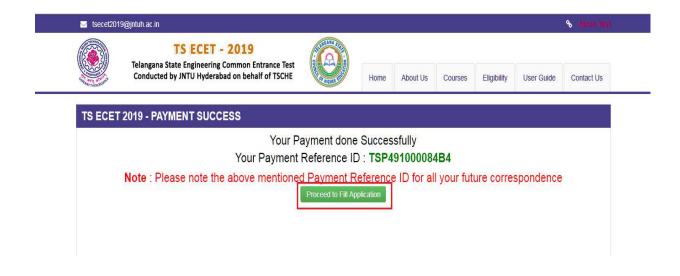

To fill the Online Application Form, click on "Proceed to Fill Application" as shown below.