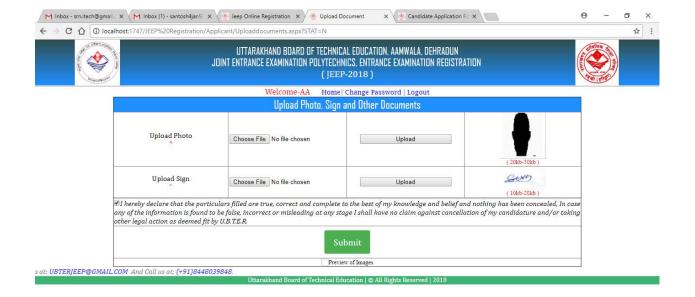

## After Sbmit fee upload photo & Sign

**Confirmation Page:-**

| 1 A A A A A A A A A A A A A A A A A A A             | (JEEP-20                                                  | ENTRANCE EXAMINATION REGISTRATION () () () () () () () () () () () () () | A CHURCH AND A              |  |
|-----------------------------------------------------|-----------------------------------------------------------|--------------------------------------------------------------------------|-----------------------------|--|
| APPLIC/                                             | TION FORM FOR JEEP EN                                     | TRANCE EXAMINATION-2018                                                  |                             |  |
| egistration Number:                                 |                                                           | 18000018                                                                 | inter and the second of the |  |
| andidate Name:                                      | didate Name:                                              |                                                                          |                             |  |
| ather Name:                                         | ther Name:                                                |                                                                          |                             |  |
| lother Name:                                        | BB                                                        |                                                                          |                             |  |
| ate of Birth:                                       | 19/01/1990                                                |                                                                          |                             |  |
| ender:                                              | MALE                                                      |                                                                          |                             |  |
| ationality:                                         |                                                           | Indian                                                                   | ь                           |  |
| re you a Bonafide Resident of Uttarakhand ?         |                                                           | Yes                                                                      |                             |  |
| ategory:                                            |                                                           | GENERAL(UR)                                                              | GENERAL(UR)                 |  |
| ub Category:                                        |                                                           | None                                                                     | None                        |  |
| or Claiming Reservation Facility For Cerificate Hol | der in NCC, NCC CERTIFICATE PASSE                         | D: None                                                                  | None                        |  |
| roup in Which The Candidate Wishes To Appear I      | oup in Which The Candidate Wishes To Appear In JEEP-2018: |                                                                          |                             |  |
| obile Number: CDI                                   |                                                           |                                                                          |                             |  |
| ualifying Examination: <b>SPI</b>                   | ECIMEN                                                    | High School                                                              | High School                 |  |
| alifying Examination Appeared/Passed:               | Passed                                                    | Passed                                                                   |                             |  |
| ar Of Passing Qualifying Examination:               |                                                           | 2000                                                                     | 2000                        |  |
| dhar Number:                                        | 11111111111                                               | 1111111111                                                               |                             |  |
| Mail Address:                                       | S@S.S                                                     | S@S.S                                                                    |                             |  |
| ansaction Number:                                   |                                                           | 00000                                                                    | 00000                       |  |
| ansaction Date:                                     |                                                           | 00/00/0000                                                               | 00/00/0000                  |  |
| ee Submitted:                                       | 800/-                                                     | 800/-                                                                    |                             |  |
| xamination center District Name-1:                  |                                                           | Bageshwar                                                                | Bageshwar                   |  |
| xamination center District Name-2:                  | Rudra Prayag                                              | Rudra Prayag                                                             |                             |  |
| CORRESPONDENCE ADDRESS DETAILS                      |                                                           |                                                                          |                             |  |
| ddress SA                                           | State                                                     | UTTAR PRADESH                                                            |                             |  |
| strict JAUNPUR                                      | Pin Code                                                  | 222139                                                                   |                             |  |
| ERMANENT ADDRESS DETAILS                            |                                                           |                                                                          |                             |  |
| idress SA                                           | State                                                     | UTTAR PRADESH                                                            |                             |  |
| istrict JAUNPUR                                     | Pin Code                                                  | 222139                                                                   |                             |  |