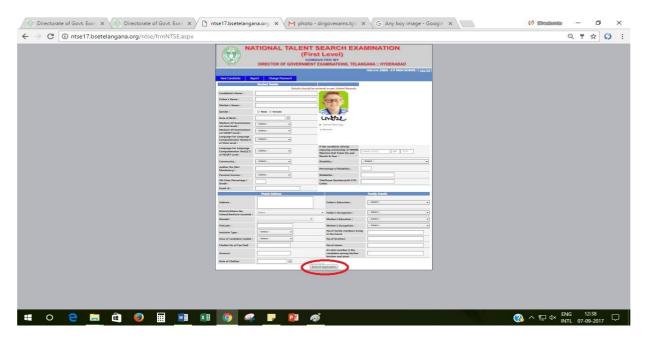

**Step 7:** After that the following screen i.e. NTSE Application Form will be displayed to make necessary entries of the students registering for NTSE November-2019.

**Step 8:** Fill all the columns in the application and upload the photo with signature by clicking on browse button (example shown above). The size of the photo with signature should be less than 30 KB and format should be of image. And upload relevant certificate which is applicable such as Caste , Non Creamy Layer, EWS and Medical certificates by cliking the browsers in case of SC/ST/OBC/EWS/PHC. After filling all the details, click on "Submit Application" (rounded in red colour). Enter the details of each student one by one in the same procedure.