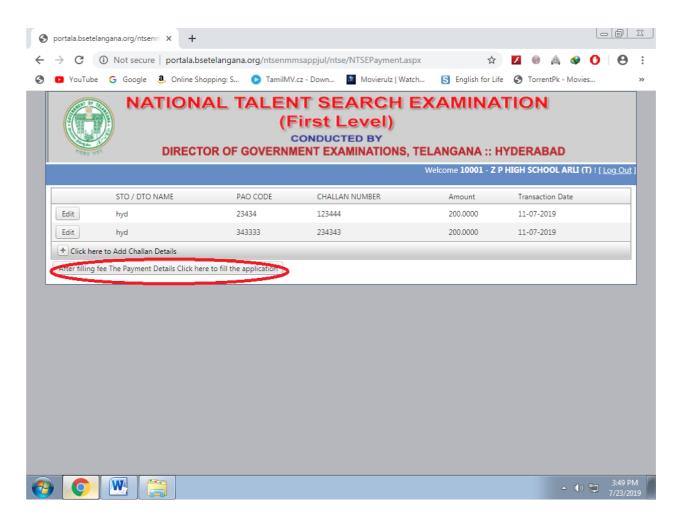

**Step 5:** After Proceed, the following screen i.e. Challan Information will be displayed. Click on "Click Here to Add Challan Details" (rounded in red colour).Then Enter challan details and Save.

**Step 6:** After Submission of challan details, the following screen will be displayed. Then click on " After Filling the Fee details click here to fill the application" (rounded in red colour).