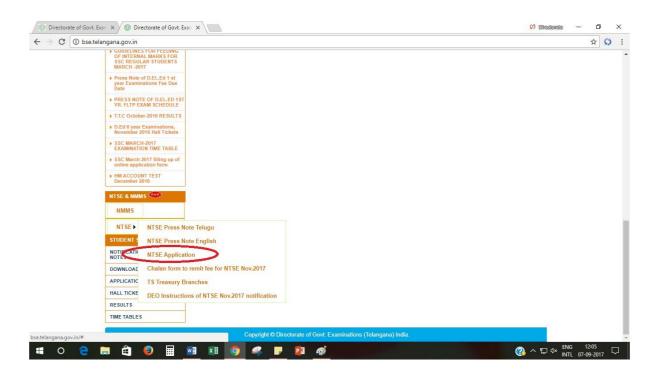

**Step 2:** Following screen will be displayed, then click on the link "**NTSE Application**" (rounded in red colour).

**Step 3:** After clicking on the link "NTSE Application" then the following screen will be displayed. You have to enter the User Id and Password (rounded in red colour) to open the application form.