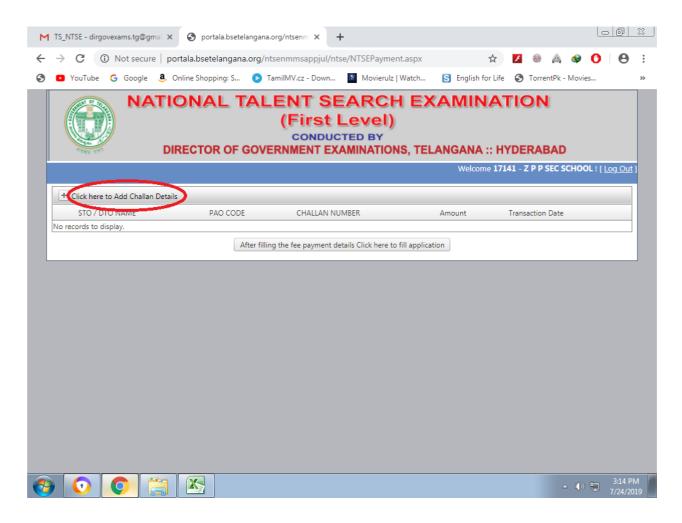

**Step 5:** After Proceed, the following screen i.e. Challan Information will be displayed. Click on "Click Here to Add Challan Details" (rounded in red colour).Then Enter challan details and Save.

**Step 6:** After Submission of challan details, the following screen will be displayed. Then click on " After Filling the Fee details click here to fill the application" (rounded in red colour).