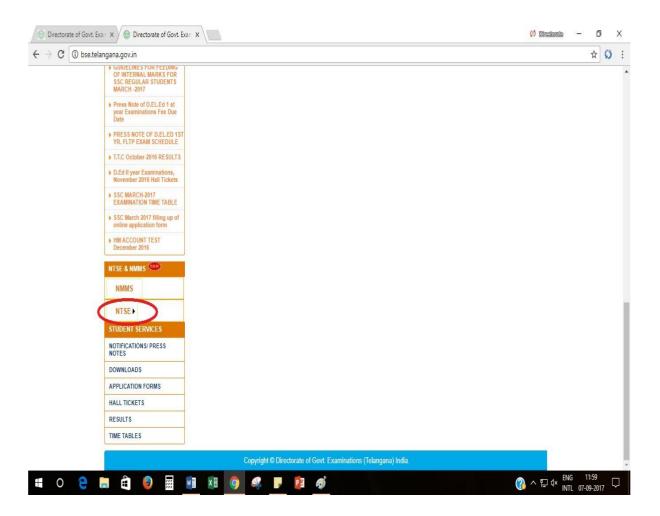

**Step 1:** Open <u>www.bse.telangana.gov.in</u> in any web browser, then following web page will be displayed. Then click on "NTSE" link which is displayed at left side bottom of the web page (rounded in red color).