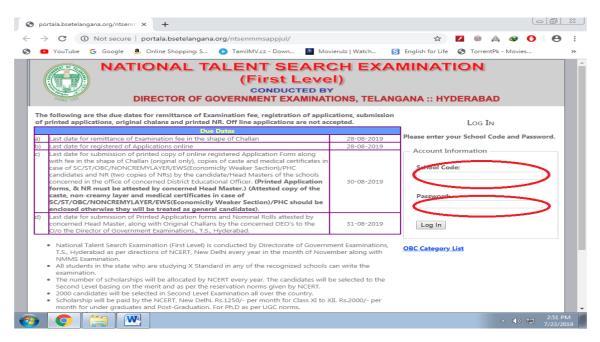

**Step 2:** Following screen will be displayed, then click on the link "**NTSE Application**" (rounded in red colour).

**Step 3:** After clicking on the link "NTSE Application" then the following screen will be displayed. You have to enter the User Id and Password (rounded in red colour) to open the application form.